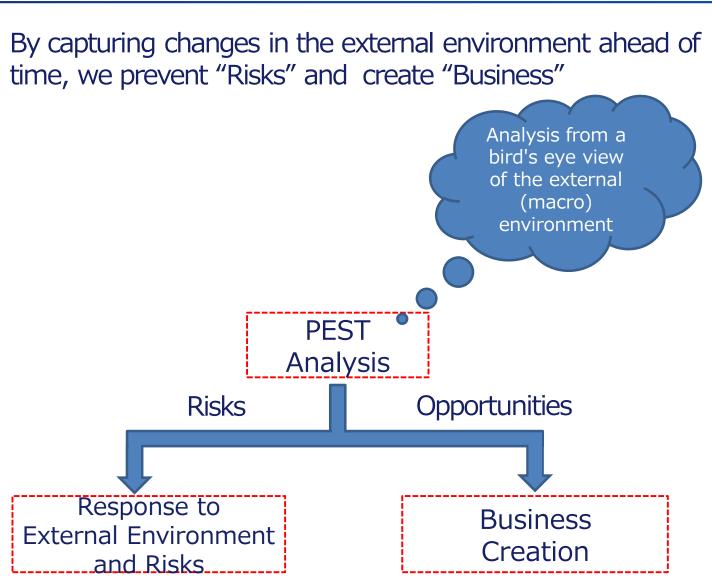

# **Corporate Value Calculation Formula**

# Response to Changes in the External Environment

In the section on "Response to Changes in the External Environment," the contents on "Lower Cost of Capital" and "Increase Growth Rate" in the Corporate Value Calculation Formula explains our specific responses

*"Sampo-yoshi,"* Strengths, Non-Financial Capital, Financial and Capital Strategies, etc.

Enhancement of Corporate Value

> Driving Force for Sustainable Value Creation (Total capital)

**p.10** 