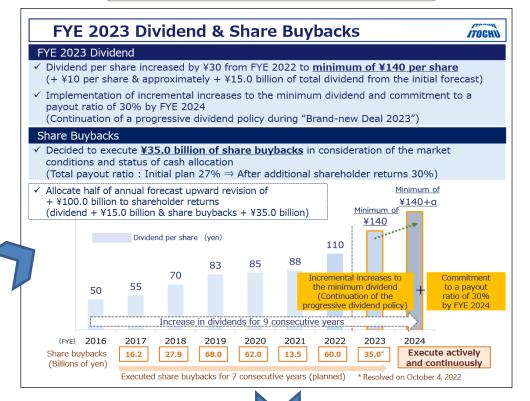

In May 2021, we announced the shareholder returns policy during the medium-term management plan period, and in June, announced that we would reset share buybacks for the time being, after which ITOCHU's share price plunged. Although we received positive feedback on our progressive dividend policy, the main reasons for the plunge were our lack of a clear policy on the dividend payout ratio during the medium-term management plan, not disclosing the reasons for resetting share buybacks for the time being, and not providing the schedule to restart buybacks.

Previously, we had thought that no matter how high we set ITOCHU's dividend payout ratio, it could eventually cause disappointment for investors and shareholders, as a drop in profit would result in lower dividend amounts. For this reason, we believed that if, through the progressive dividend policy, we could steadily raise the level of dividend amounts every year, even just by a little, investors and shareholders would find it more preferable and feel encouraged to hold our shares over the long term. However, through dialogues with analysts and investors, I came to the realization that there was a gap between our thinking on this and the market's expectations. I hope to please investors and shareholders over the

medium- to long-term through increases in both

dividends and share price. Since becoming President in FYE 2011, I have worked hard to ensure that the share price and dividends steadily rise, and I routinely received gratitude. When meeting with a former executive of a manufacturer that held ITOCHU shares over the long term, he extended his sincere thanks, and I have received many letters from ITOCHU's former executives and employees. These have been the most gratifying moments as a corporate leader, and there have been many such occasions. With the recent drop in our share price, I immediately opened talks with management with a renewed drive to respond to market expectations to the extent possible going forward. Through extensive discussions, we reached the conclusion that we had already achieved the top ranking among general trading companies for our financial foundation, including shareholders' equity, and that we had achieved the capability necessary to share more of our profit with investors and shareholders. This led to the announcement in November 2021 of our new dividend policy during the medium-term management plan, comprising incremental increases to the minimum dividend in continuation of the progressive dividend policy as well as a commitment to a payout ratio of 30% by FYE 2024. With the share buyback announcement in January 2022 and its steady execution, we received positive feedback for our proactive shareholder returns, and ITOCHU's share price set 19 record highs during FYE 2022. (C Page 36 CFO Interview)

assumptions at the end of the second guarter of FYE 2022, and we, therefore, considered again expanding shareholder returns in FYE 2023. We took into consideration our total payout ratio in FYE 2022, commitments for FYE 2024, and other factors, in addition to discussions of whether dividend increases or share buybacks would be more appropriate. We ultimately announced an increase of our planned minimum DPS for FYE 2023 from ¥120 to ¥130, effectively pulling forward the DPS target originally planned for FYE 2024. At the same time, we also announced our plan to maintain the progressive dividend in FYE 2024. Regarding our shareholder returns policy from FYE 2023 onward, we will not change our stance of determining ideal shareholder returns based upon accumulating consolidated net profit, progress on growth investments, the market environment, etc., while remaining attentive to market feedback. (OPage 52 FYE 2023 Management Plan)

### Upward Revision of FYE 2023 Forecast and Additional Shareholder Returns

In line with the description in the Annual Report, additional shareholder returns were announced on October 4, 2022