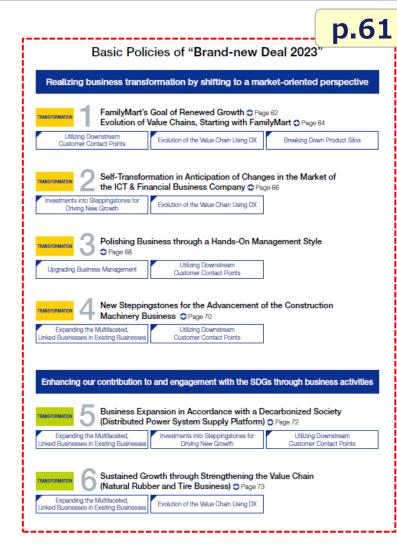

preventive measures. Moreover, if an incident occurs in the Group, the team immediately implements an incident response, which includes investigating the cause, analyzing countermeasures, and restoring services. In addition, ITCCERT has bundled services into the ITOCHU Group Cyber Security Program package, also known as I Series, including a program that checks for latent malware, a program for detecting unauthorized internet communications, and workshops for IT personnel. The package is already in use at 86 overseas offices and overseas. branches, etc., and 95 Group companies, and the coverage of the package is being extended. Also, the Group is continuing to strengthen its cybersecurity. In FYE 2023, plans call for expanding and enhancing the services provided by I Series as a measure to strengthen the Group's resilience to cyberattacks even further.

18