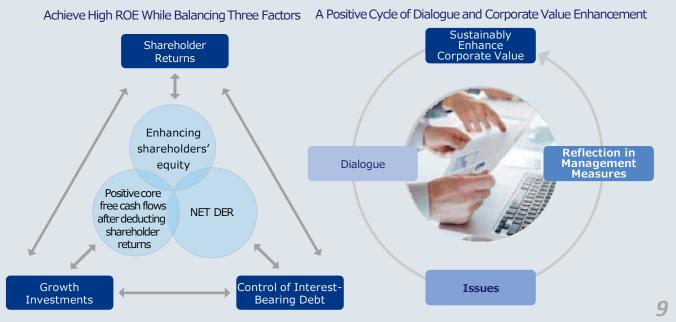

# **Highlights of the CFO Interview**

Firmly maintaining our financial and capital strategies to balance three factors

- ✓ Expansion of our financial and capital foundations, which will underpin our growth strategy
- ✓ "New Dividend Policy" decided based on "Dialogue"
- ✓ Improvement of credit ratings in preparation for interest rate hikes