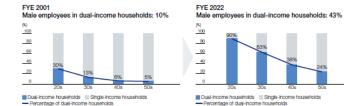

ng-Focusael Faketime System and a work from home system for all employees during the second stage of work-style reforms will truly encourage flexible work styles regardless of gender, and we intend to monitor the results. In addition, the number of famale employees holding senior managerial positions has increased from 35 as of April 2021 to 46 as of April 2022. ITIOCHUS corporate culture of flexible and steady implementation of measures is reflected in the progress of appointments to key positions, including the first female general manager of an overseas office, the first female general manager of a orompany in Japan, and the second female president of an overseas Group company.

We believe it is important to continue to listen to the voices of employees, discuss matters with frontline



#### Issues and Action Policies for Promoting Women's Advancement

| lss                                                                                      | Actio                                                     |                                                                                                                                               |
|------------------------------------------------------------------------------------------|-----------------------------------------------------------|-----------------------------------------------------------------------------------------------------------------------------------------------|
| Further promotion to higher positions<br>• Providing opportunities for promotion         | Raising awaraness in the workplace<br>and am