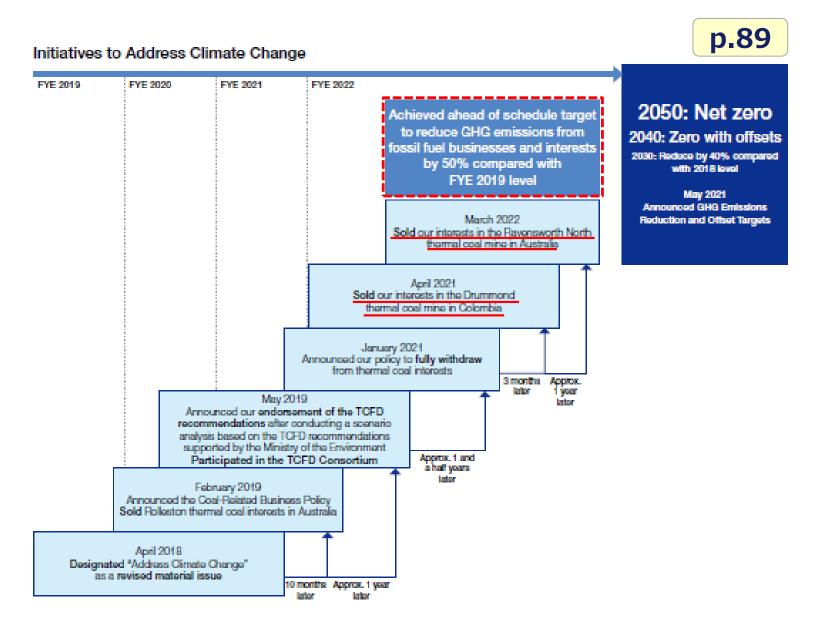

The "Comprehensive Strength" of a general trading company

 Reasons for maintaining a form of general trading company

Our approach to decarbonization

- ✓ Decarbonization business initiatives policy
- ✓ Reducing GHG emissions and proactively advancing businesses that help reduce emissions