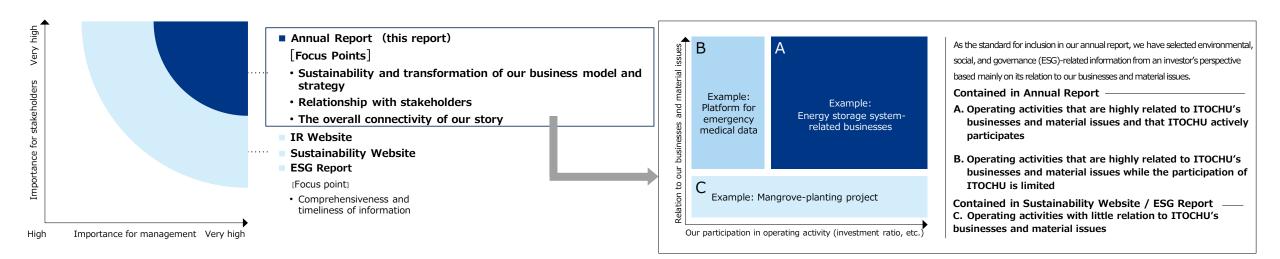

# **Editorial Policy & Structure of Annual Report 2022**

# Main Points (Editorial Policy)

- ✓ Placed emphasis particularly on strategic focus and forward-looking mindset, relationship with stakeholders, and connectivity
- ✓ Explaining ability of Self-Transformation and Comprehensive Strength (Resilience) in dealing with an uncertain business environment
- ✓ Compiled an annual report as an important tool for encouraging dialogue with all stakeholders

# Information Structure

Given the business management stance that we pursue "all the priorities," rather than choosing "a single expedient," we have arranged information based on a **corporate value calculation formula (a perspective of investment decision)** by showing how all of our measures increase corporate value

Financial Results, Management Plan,

and Review of Previous Medium-Terms Management Plans, etc. "Sampo-yoshi," Strengths, Achievement of Short-Term Targets Non-Financial Capital, Expand Financial and Capital Strategies, etc. **Created Value** Enhancement of **Corporate Value** Lower Increase Driving Force for **Cost of Capital Growth Rate** Sustainable Value Creation (Total capital) **Initiatives and Systems** Steppingstones to Medium- to Supporting Sustainable Growth Long-Term Value Creation Climate Change and Human Rights, Examples of Business Human Resource Strategy, Transformation, etc. Governance, etc.