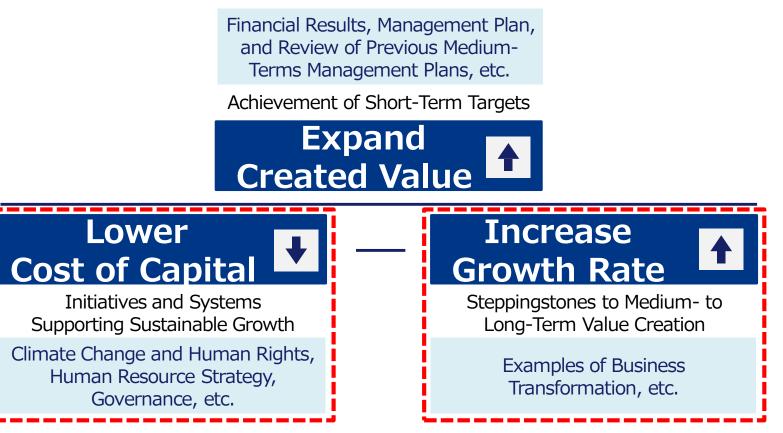

Financial Results, Management Plan,

and Review of Previous Medium-Terms Management Plans, etc. "Sampo-yoshi," Strengths, Achievement of Short-Term Targets Non-Financial Capital, Expand Financial and Capital Strategies, etc. **Created Value** Enhancement of **Corporate Value** Lower Increase Driving Force for **Cost of Capital Growth Rate** Sustainable Value Creation (Total capital) **Initiatives and Systems** Steppingstones to Medium- to Supporting Sustainable Growth Long-Term Value Creation Climate Change and Human Rights, Examples of Business Human Resource Strategy, Transformation, etc. Governance, etc.

# Response to Changes in the External Environment

In the section on "Response to Changes in the External Environment," the contents on "Lower Cost of Capital" and "Increase Growth Rate" in the Corporate Value Calculation Formula explains our specific responses

*"Sampo-yoshi,"* Strengths, Non-Financial Capital, Financial and Capital Strategies, etc.

Enhancement of Corporate Value

> Driving Force for Sustainable Value Creation (Total capital)

**p.10** 