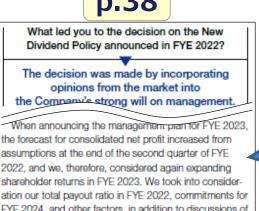

### Decision Aligning Our Aims with the Market

Loonsider the Annual Report to be very valuable in communicating management's direction. I have been writing down thoughts I want to convey in this CEO message in a journal regularly, and one of those things is shareholder returns.

In May 2021, we announced the shareholder returns policy during the medium-term management plan period, and in June, announced that we would reset share buybacks for the time being, after which ITOCHU's share price plunged. Although we received positive feedback on our progressive dividend policy, the main reasons for the plunge were our lack of a clear policy on the dividend payout ratio during the medium-term management plan, not disclosing the reasons for resetting share buybacks for the time being, and not providing the schedule to restart buybacks.

Previously, we had thought that no matter how high we set ITOCHU's dividend payout ratio, it could eventually cause disappointment for investors and shareholders, as a drop in profit would result in lower dividend amounts. For this reason, we believed that if, through the progressive dividend policy, we could steadily raise the level of dividend amounts every year, even just by a little, investors and shareholders would find it more preferable and feel encouraged to hold our shares over the long term. However, through dialogues with analysts and investors, I came to the realization that there was a gap between our thinking on this and the market's expectations. I hope to please investors and shareholders over the

medium- to long-term through increases in both

dividends and share price. Since becoming President in FYE 2011, I have worked hard to ensure that the share price and dividends steadily rise, and I routinely received gratitude. When meeting with a former executive of a manufacturer that held ITOCHU shares over the long term, he extended his sincere thanks, and I have received many letters from ITOCHU's former executives and employees. These have been the most gratifying moments as a corporate leader, and there have been many such occasions. With the recent drop in our share price, I immediately opened talks with management with a renewed drive to respond to market expectations to the extent possible going forward. Through extensive discussions, we reached the conclusion that we had already achieved the top ranking among general trading companies for our financial foundation, including shareholders' equity, and that we had achieved the capability necessary to share more of our profit with investors and shareholders. This led to the announcement in November 2021 of our new dividend policy during the medium-term management plan, comprising incremental increases to the minimum dividend in continuation of the progressive dividend policy as well as a commitment to a payout ratio of 30% by FYE 2024. With the share buyback announcement in January 2022 and its steady execution, we received positive feedback for our proactive shareholder returns, and ITOCHU's share price set 19 record highs during FYE 2022. (C Page 36 CFO Interview)

assumptions at the end of the second guarter of FYE 2022, and we, therefore, considered again expanding shareholder returns in FYE 2023. We took into consideration our total payout ratio in FYE 2022, commitments for FYE 2024, and other factors, in addition to discussions of whether dividend increases or share buybacks would be more appropriate. We ultimately announced an increase of our planned minimum DPS for FYE 2023 from ¥120 to ¥130, effectively pulling forward the DPS target originally planned for FYE 2024. At the same time, we also announced our plan to maintain the progressive dividend in FYE 2024. Regarding our shareholder returns policy from FYE 2023 onward, we will not change our stance of determining ideal shareholder returns based upon accumulating consolidated net profit, progress on growth investments, the market environment, etc., while remaining attentive to market feedback. (OPage 52 FYE 2023 Management Plan)