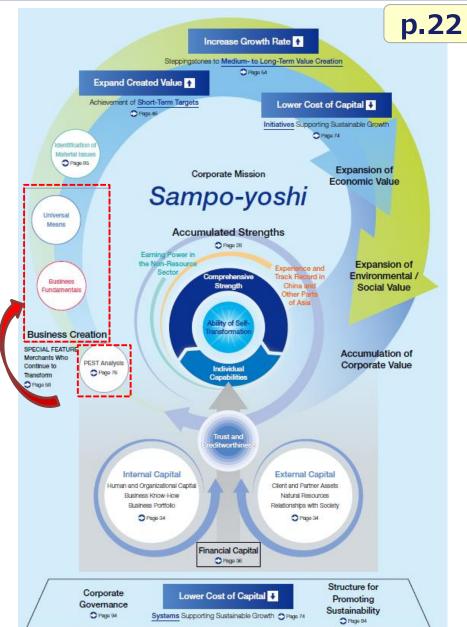

# Information Structure

Given the business management stance that we pursue "all the priorities," rather than choosing "a single expedient," we have arranged information based on a **corporate value calculation formula (a perspective of investment decision)** by showing how all of our measures increase corporate value

### Key Points of ANNUAL REPORT 2022

In the ANNUAL REPORT 2022, the Chairman & CEO gives an overview of management strategies and priority initiatives, while each officer explains the details of strategies with a focus on their area of responsibility. Further, we continue to use a framework based on the "Corporate Value Calculation Formula." which serves as a perspective for investment decision-making, to organize information logically and to explain driving forces and initiatives to enhance corporate value. Created Value Corporate Value Growth Rate Cost of Capital Airning to heighten trust in our management's capabilities to respond to changes in external environment, we have used this latest report as an opportunity to focus on topics that are of particular interest to stakeholders. These topics include management strategy, climate change initiatives, policy on shareholder returns, examples of business model transformation enabled by our "ability of self-transformation," countermeasures for country risks in the provide the provide the provide the providence of the provi Priorities of Our Management Strategy O Page 12 Response to Climate Change and Other Issues Page 18 Page 86 Dialogues on Shareholder Returns
 OPage 36 Examples of Ability of Self-Transformation O Page 58 Countermeasures for Business Risks and Other Risks Advancement of Women Page 56 C Page 78 Page 80 Page 96 Changes in the External Environment in FYE 2022 In FYE 2022, uncertainty with regard to the global economy increased even further due to such factors as the impact of the COVID-19 pandemic and actualization of geopolitical risk in the form of the Russia-Ukraine situation. In addition, new lifestyles and ways of working became more prevalent in anticipation of the post-COVID-19 era, consumer preferences diversified, and society became even more digitalized. Other developments included a marked increase in concern about the sustainability of society and companies. For example, the Japanese government issued a roadmap for the creation of a decarbonized society, while a revised Corporate Governance Code requires companies to heighten diversity and further strengthen governance. Examples of changes in the external environment-· Supply chain disruption and spiking in resource prices · Announcement of new GHG emissions reduction targets by the Actualization of geopolitical risks due to the Russian invasion Japanese government Publication of revised Corporate Governance Code

# **Corporate Value Calculation Formula**