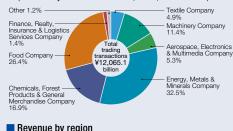

## Total trading transactions by Division Company (The fiscal year ended March 31, 2009, consolidated)

Revenue by region (The fiscal year ended March 31, 2009, consolidated)

Notes: • The financial data of ITOCHU Corporation are presented in accordance with U.S. GAAP.

• "Total trading transactions" is presented in accordance with Japanese accounting practice, and consists of sales with respect to transactions in which the companies act as principal and the total amount of transactions in which the companies act as an agent.

• "Revenue" is attributed to countries based on the locations of the assets.