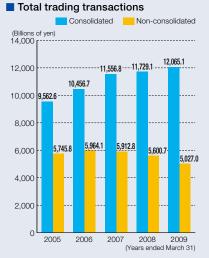

## **Corporate Profile**



## **Financial overview**



## Net income (loss)



## Total trading transactions by Division Company (The fiscal year ended March 31, 2009, consolidated)



Revenue by region (The fiscal year ended March 31, 2009, consolidated)



Notes: • The financial data of ITOCHU Corporation are presented in accordance with U.S. GAAP.

• "Total trading transactions" is presented in accordance with Japanese accounting practice, and consists of sales with respect to transactions in which the companies act as principal and the total amount of transactions in which the companies act as an agent.

• "Revenue" is attributed to countries based on the locations of the assets.