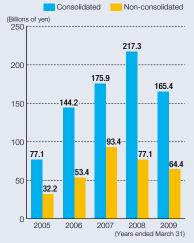

## **Corporate Profile**



## **Financial overview**



## Net income (loss)



## Total trading transactions by Division Company (The fiscal year ended March 31, 2009, consolidated)



Revenue by region (The fiscal year ended March 31, 2009, consolidated)



Notes: • The financial data of ITOCHU Corporation are presented in accordance with U.S. GAAP.

• "Total trading transactions" is presented in accordance with Japanese accounting practice, and consists of sales with respect to transactions in which the companies act as principal and the total amount of transactions in which the companies act as an agent.

• "Revenue" is attributed to countries based on the locations of the assets.