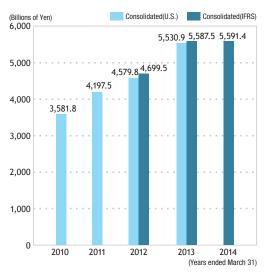

### **Corporate Profile**

Company name ITOCHU Corporation

Founded 1858

Incorporated December 1, 1949

Headquarters Tokyo: 5-1, Kita-Aoyama 2-chome, Minato-ku,

Tokyo 107-8077, Japan

Osaka: 1-3, Umeda 3-chome, Kita-ku, Osaka 530-8448, Japan

President & CEO Masahiro Okafuji

Common Stock ¥202,241 million

Number of offices Domestic offices 9

Overseas offices 112

Number of employees\* Consolidated 110,487 Non-consolidated 4,262

(As of March 31, 2015)

<sup>\*</sup> The number of consolidated employees is based on actual working employees excluding temporary staff.



Tokyo Headquarters

Osaka Headquarters (North Gate Building)

#### Financial Overview

#### Revenue



### Net Income / Profit Attributable to ITOCHU



# Revenue by Division Company (Consolidated • IFRS)



## Revenue by Region (Consolidated · IFRS)