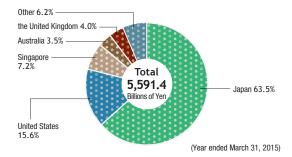

any name ITOCHU Corporation

Founded 1858

Incorporated December 1, 1949

Headquarters Tokyo: 5-1, Kita-Aoyama 2-chome, Minato-ku,

Tokyo 107-8077, Japan

Osaka: 1-3, Umeda 3-chome, Kita-ku, Osaka 530-8448, Japan

President & CEO Masahiro Okafuji

Common Stock ¥202,241 million

Number of offices Domestic offices 9

Overseas offices 112

Number of employees\* Consolidated 110,487 Non-consolidated 4,262

(As of March 31, 2015)

<sup>\*</sup> The number of consolidated employees is based on actual working employees excluding temporary staff.



Tokyo Headquarters

Osaka Headquarters (North Gate Building)

#### Financial Overview

#### Revenue



### Net Income / Profit Attributable to ITOCHU



# Revenue by Division Company (Consolidated • IFRS)



## Revenue by Region (Consolidated · IFRS)