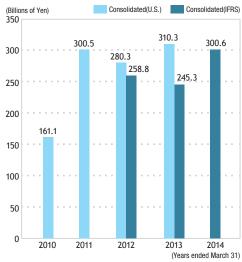

### **Corporate Profile**

Company name ITOCHU Corporation

Founded 1858

Incorporated December 1, 1949

Headquarters Tokyo: 5-1, Kita-Aoyama 2-chome, Minato-ku,

Tokyo 107-8077, Japan

Osaka: 1-3, Umeda 3-chome, Kita-ku, Osaka 530-8448, Japan

President & CEO Masahiro Okafuji

Common Stock ¥202,241 million

Number of offices Domestic offices 9

Overseas offices 112

Number of employees\* Consolidated 110,487 Non-consolidated 4,262

(As of March 31, 2015)

<sup>\*</sup> The number of consolidated employees is based on actual working employees excluding temporary staff.



Tokyo Headquarters

Osaka Headquarters (North Gate Building)

#### Financial Overview

#### Revenue



### Net Income / Profit Attributable to ITOCHU



# Revenue by Division Company (Consolidated • IFRS)



## Revenue by Region (Consolidated · IFRS)