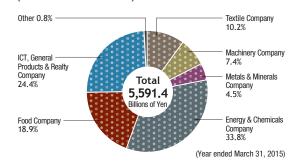

### **Corporate Profile**

Company name ITOCHU Corporation

Founded 1858

Incorporated December 1, 1949

Headquarters Tokyo: 5-1, Kita-Aoyama 2-chome, Minato-ku,

Tokyo 107-8077, Japan

Osaka: 1-3, Umeda 3-chome, Kita-ku, Osaka 530-8448, Japan

President & CEO Masahiro Okafuji

Common Stock ¥202,241 million

Number of offices Domestic offices 9

Overseas offices 112

Number of employees\* Consolidated 110,487 Non-consolidated 4,262

(As of March 31, 2015)

<sup>\*</sup> The number of consolidated employees is based on actual working employees excluding temporary staff.



Tokyo Headquarters

Osaka Headquarters (North Gate Building)

#### Financial Overview

#### Revenue



### Net Income / Profit Attributable to ITOCHU



# Revenue by Division Company (Consolidated • IFRS)



## Revenue by Region (Consolidated · IFRS)