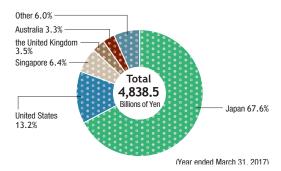

## Revenue by Region (Consolidated · IFRS)

<sup>\*</sup> The number of consolidated employees is based on actual working employees excluding temporary staff.