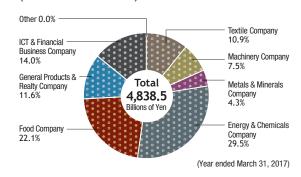

### **Corporate Profile**

Company name ITOCHU Corporation

Founded 1858

Incorporated December 1, 1949

Headquarters Tokyo: 5-1, Kita-Aoyama 2-chome, Minato-ku,

Tokyo 107-8077, Japan

Osaka: 1-3, Umeda 3-chome, Kita-ku, Osaka 530-8448, Japan

President & CEO Masahiro Okafuji
Common Stock ¥202,241 million
Number of offices Domestic offices 9

Overseas offices 106

Number of employees\* Consolidated 95,944 Non-consolidated 4,285

(As of March 31, 2017)



Tokyo Headquarters

Osaka Headquarters (North Gate Building)

### Financial Overview

#### Revenue



### Net Income / Profit Attributable to ITOCHU



# Revenue by Division Company (Consolidated • IFRS)



## Revenue by Region (Consolidated · IFRS)



<sup>\*</sup> The number of consolidated employees is based on actual working employees excluding temporary staff.