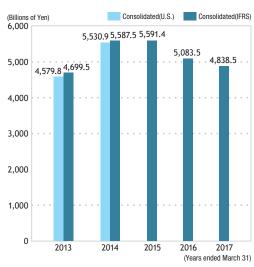

### **Corporate Profile**

Company name ITOCHU Corporation

Founded 1858

Incorporated December 1, 1949

Headquarters Tokyo: 5-1, Kita-Aoyama 2-chome, Minato-ku,

Tokyo 107-8077, Japan

Osaka: 1-3, Umeda 3-chome, Kita-ku, Osaka 530-8448, Japan

President & CEO Masahiro Okafuji
Common Stock ¥202,241 million
Number of offices Domestic offices 9

Overseas offices 106

Number of employees\* Consolidated 95,944 Non-consolidated 4,285

(As of March 31, 2017)



Tokyo Headquarters

Osaka Headquarters (North Gate Building)

### Financial Overview

#### Revenue



### Net Income / Profit Attributable to ITOCHU



# Revenue by Division Company (Consolidated • IFRS)



## Revenue by Region (Consolidated · IFRS)



<sup>\*</sup> The number of consolidated employees is based on actual working employees excluding temporary staff.