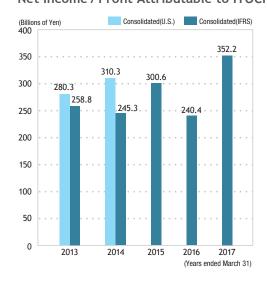

### **Corporate Profile**

Company name ITOCHU Corporation

Founded 1858

Incorporated December 1, 1949

Headquarters Tokyo: 5-1, Kita-Aoyama 2-chome, Minato-ku,

Tokyo 107-8077, Japan

Osaka: 1-3, Umeda 3-chome, Kita-ku, Osaka 530-8448, Japan

President & CEO Masahiro Okafuji
Common Stock ¥202,241 million
Number of offices Domestic offices 9

Overseas offices 106

Number of employees\* Consolidated 95,944 Non-consolidated 4,285

(As of March 31, 2017)



Tokyo Headquarters

Osaka Headquarters (North Gate Building)

### Financial Overview

#### Revenue



### Net Income / Profit Attributable to ITOCHU



# Revenue by Division Company (Consolidated • IFRS)



## Revenue by Region (Consolidated · IFRS)



<sup>\*</sup> The number of consolidated employees is based on actual working employees excluding temporary staff.