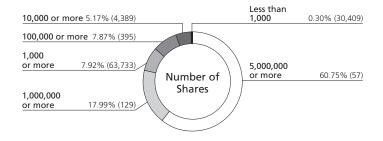

chome, Chuo-ku, Osaka 541-8577, Japan Telephone: 81 (6) 6241-2121

# Homepage:

http://www.itochu.co.jp/main/index\_e.html

(Investor Information) http://www.itochu.co.jp/main/ir/index\_e.html

## Offices:

Domestic: 17 Overseas: 136

# Number of Employees:

Consolidated\*: 48,657 Non-consolidated: 4,107

\*The number of consolidated employees is based on actual working employees excluding temporary staff.

# Stock Information

As of March 31, 2008

#### Transfer Agent of Common Stock:

The Chuo Mitsui Trust & Banking Co., Ltd.

#### Stock Listings:

Tokyo, Osaka, Nagoya, Fukuoka, Sapporo

### General Meeting of Stockholders:

June 25, 2008

# Number of Common Stock Issued:

1,584,889,504

#### Number of Stockholders:

99,112

#### Breakdown of Stockholders:

% (Number of Stockholders)





# Major Stockholders:

| Stock holders                                        | Number of<br>stocks held<br>(1,000 shares) | Stock<br>holding<br>ratio (%) |
|------------------------------------------------------|--------------------------------------------|-------------------------------|
| Japan Trustee Services Bank, Ltd. (trust account)    | 109,548                                    | 6.91                          |
| The Master Trust Bank of Japan, Ltd. (trust account) | 99,012                                     | 6.25                          |
| Mitsui Sumitomo Insurance Co., Ltd.                  | 48,650                                     | 3.07                          |
| Nippon Life Insurance Company                        | 41,057                                     | 2.5