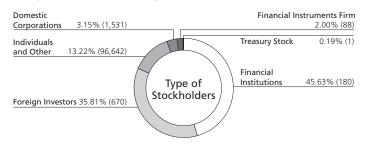

#### Number of Stockholders:

99,112

#### Breakdown of Stockholders:

% (Number of Stockholders)