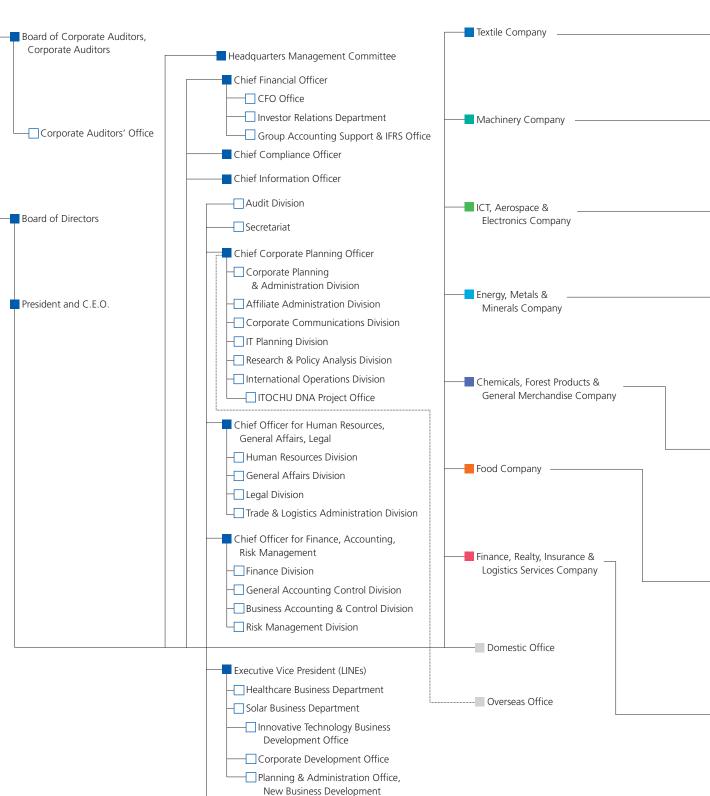

# **Organizational Structure**

As of July 1, 2010

Chief Officer for Kansai District Operation

**Operational Structure** 

20

6,037 2,031

15

65