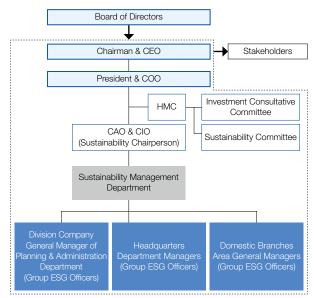

#### Sustainability Promotion System

We discussed and made decisions concerning important matters regarding sustainability within the Sustainability Committee. The Board of Directors also makes decisions based on environmental and societal impact. Directors obtain information regarding these impacts through channels such as activity status reports from the Sustainability Committee Chairperson, who is also a member of the Investment Consultative Committee. In order to further execute these decisions, we have established an ESG supervisor and are strengthening and maintaining promotion systems.