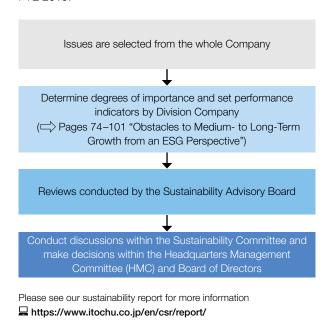

#### Sustainability Promotion System

We discussed and made decisions concerning important matters regarding sustainability within the Sustainability Committee. The Board of Directors also makes decisions based on environmental and societal impact. Directors obtain information regarding these impacts through channels such as activity status reports from the Sustainability Committee Chairperson, who is also a member of the Investment Consultative Committee. In order to further execute these decisions, we have established an ESG supervisor and are strengthening and maintaining promotion systems.