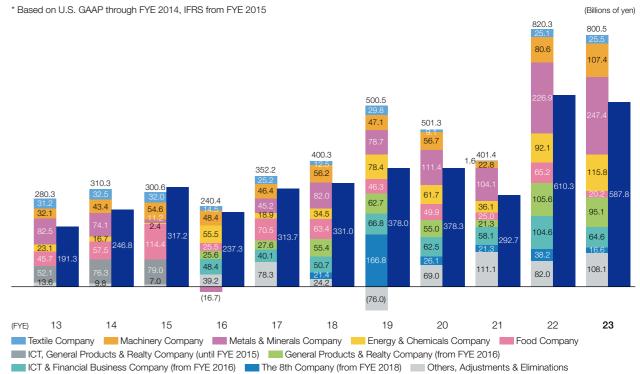

## Consolidated Net Profit (Loss) by Segment / Consolidated Net Profit (Non-Resource)

\*1 In April 2016, the ICT, General Products & Realty Company was reorganized into the General Products & Realty Company and the ICT & Financial Business Company

Consolidated net profit from the non-resource sector

\*2 On July 1, 2019, The 8th Company was established, and ITOCHU began mutual holdings in which The 8th Company was the minority shareholder and the other Division Companies were the majority shareholders. On October 1, 2022, ITOCHU dissolved such mutual holdings. Therefore, the results from FYE 2018 to FYE 2021 have been presented based on the mutual holdings, while the results from FYE 2022 to FYE 2023 have been presented based on the dissolution of the mutual holdings.

|                              |       |       |        |        |        |        |       |       |        | Billi | ons of yen |
|------------------------------|-------|-------|--------|--------|--------|--------|-------|-------|--------|-------|------------|
| (FYE)                        | 2013  | 2014  | 2015   | 2016   | 2017   | 2018   | 2019  | 2020  | 2021   | 2022  | 2023       |
| Consolidated net profit      | 280.3 | 310.3 | 300.6  | 240.4  | 352.2  | 400.3  | 500.5 | 501.3 | 401.4  | 820.3 | 800.5      |
| Non-resource                 | 191.3 | 246.8 | 317.2  | 237.3  | 313.7  | 331.0  | 378.0 | 378.3 | 292.7  | 610.3 | 587.8      |
| Resource                     | 75.5  | 53.6  | (23.6) | 1.8    | 30.6   | 82.3   | 115.5 | 126.8 | 107.9  | 221.6 | 215.6      |
| Core profit                  | 280.3 | 310.3 | 305.6  | 315.4  | 370.2  | 416.8  | 472.0 | 485.3 | 452.4  | 690.3 | 787.5      |
| Extraordinary gains (losses) | 0.0   | 0.0   | (5.0)  | (75.0) | (18.0) | (16.5) | 28.5  | 16.0  | (51.0) | 130.0 | 13.0       |