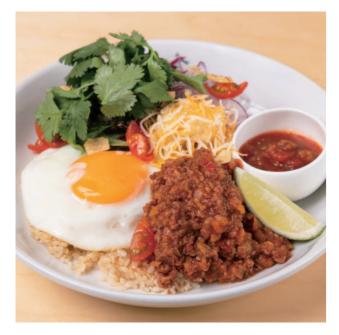

Soymeat & Coriander Taco Rice, 1700 Organic Cheese & Free-range Egg (egg, milk)

soymeat/organic brown rice/organic cheese/ free-range fertilized egg

"Fukumidori" Chicken & 1500 Coriander Over Rice, Cajun Flavor (wheat, egg) Shinshu "Fukimidori" chicken/organci rice/organic broth