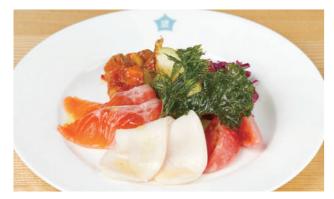

#### pickled beets & red onions, salted ricemalt-marinated tomatoes, marinated "Akafuji" rainbow trout, steamed "Fukumidori" chicken, stewed chickpeas & seasonal vegetables

800

3-type Chickpea Cheese Assortment (wheat) plant-based cheese: creamy, semi-hard, cheddar flavor