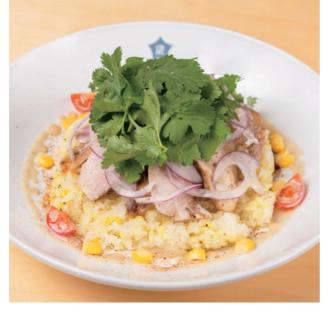

Soymeat & Coriander Taco Rice, 1700 Organic Cheese & Free-range Egg (egg, milk)

soymeat/organic brown rice/organic cheese/ free-range fertilized egg

"Fukumidori" Chicken & 1500 Coriander Over Rice, Cajun Flavor (wheat, egg) Shinshu "Fukimidori" chicken/organci rice/organic broth