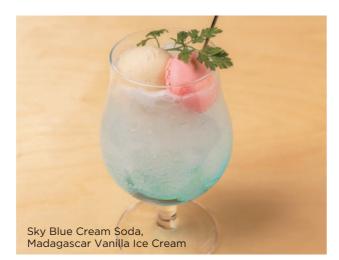

### **ORIGINAL BEVERAGE**

| Forest Bathing Soda<br>Prepared with tonic water and original syrup mixed with 5<br>of Japanese red pine and Lindera. Domestic natural fragram<br>woods-Japanese cedar, hinoki cypress, fir tree,                       |              | Fair T<br>Blended<br>certified                   |
|-------------------------------------------------------------------------------------------------------------------------------------------------------------------------------------------------------------------------|--------------|--------------------------------------------------|
| Sky Blue Cream Soda,<br>Madagascar Vanilla Ice Cream                                                                                                                                                                    | 880          | Cafe<br>Prepare<br>product                       |
| Soda pop-flavored cream soda with rich vanilla ice cream which is made with Madagascar vanilla beans.                                                                                                                   | 700          | Soy L<br>Soymilk<br>fair trad                    |
| Strawberry Milk (milk)<br>Made with homemade strawberry syrup and organic milk;<br>children can also enjoy.                                                                                                             | 700          | Decat<br>Prepare                                 |
| "Mottainai" Soy Banana Shake<br>Soy banana shake made with Dole's "Mottainai" banana, s<br>recognized as food for specified health use, and vanilla bea<br>tivated with environment-friendly agriculture and forestry f | ins cul-     | decaffei<br>Decat<br>Prepare<br>purified         |
| Twilight Orange Milk Shake (milk, egg)<br>Made with fair trade vanilla and organic orange juice;                                                                                                                        | 800          | TEA                                              |
| nostalgic taste<br><b>"Shonan Gold" Citrus &amp; Lemon Squash</b><br>Made with lemon and "Shonan Gold" citrus originated from<br>Kanagawa; refreshing taste.                                                            | 800          | FTEA TO<br>Organic<br>• Voya<br>Single<br>locate |
| Mango & Peach Royal Milk Tea (milk)<br>Tenderly sweet milk tea made with organic iced tea and or                                                                                                                        | 800<br>ganic | • Mari<br>Blenc                                  |
| milk.                                                                                                                                                                                                                   |              | • Bree<br>Blenc<br>fruits                        |
|                                                                                                                                                                                                                         |              | • Wor                                            |