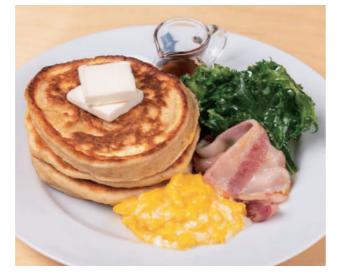

Whole Wheat Flour & Soymilk Pancake, 1700 Glazing "Dorobuta" Bacon & Free-range Scrambled Eggs (wheat, egg)

free-range fertilized egg/soymilk/organic wheat flour/soy cream butter/grazing "Dorobuta" pork/domestic kale