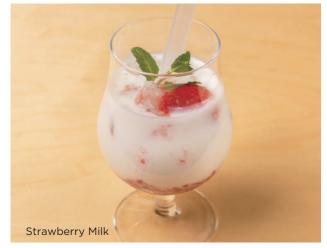

### **ORIGINAL BEVERAGE**

| Forest Bathing Soda<br>Prepared with tonic water and original syrup mixed with 5<br>of Japanese red pine and Lindera. Domestic natural fragram<br>woods-Japanese cedar, hinoki cypress, fir tree,                       |              | Fair T<br>Blended<br>certified                   |
|-------------------------------------------------------------------------------------------------------------------------------------------------------------------------------------------------------------------------|--------------|--------------------------------------------------|
| Sky Blue Cream Soda,<br>Madagascar Vanilla Ice Cream                                                                                                                                                                    | 880          | Cafe<br>Prepare<br>product                       |
| Soda pop-flavored cream soda with rich vanilla ice cream which is made with Madagascar vanilla beans.                                                                                                                   | 700          | Soy L<br>Soymilk<br>fair trad                    |
| Strawberry Milk (milk)<br>Made with homemade strawberry syrup and organic milk;<br>children can also enjoy.                                                                                                             | 700          | Decat<br>Prepare                                 |
| "Mottainai" Soy Banana Shake<br>Soy banana shake made with Dole's "Mottainai" banana, s<br>recognized as food for specified health use, and vanilla bea<br>tivated with environment-friendly agriculture and forestry f | ins cul-     | decaffei<br>Decat<br>Prepare<br>purified         |
| Twilight Orange Milk Shake (milk, egg)<br>Made with fair trade vanilla and organic orange juice;                                                                                                                        | 800          | TEA                                              |
| nostalgic taste<br><b>"Shonan Gold" Citrus &amp; Lemon Squash</b><br>Made with lemon and "Shonan Gold" citrus originated from<br>Kanagawa; refreshing taste.                                                            | 800          | FTEA TO<br>Organic<br>• Voya<br>Single<br>locate |
| Mango & Peach Royal Milk Tea (milk)<br>Tenderly sweet milk tea made with organic iced tea and or                                                                                                                        | 800<br>ganic | • Mari<br>Blenc                                  |
| milk.                                                                                                                                                                                                                   |              | • Bree<br>Blenc<br>fruits                        |
|                                                                                                                                                                                                                         |              | • Wor                                            |