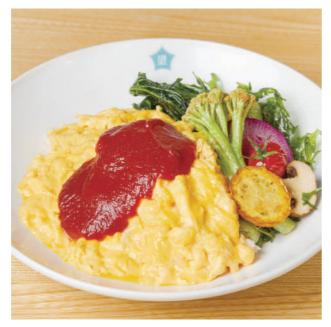

### RICE

1400

"Fukumidori" chicken(free-range), organic rice, vegetables (domestic, local), grapeseed oil

Omelette Rice, 1400 Organic Tomato Sauce (egg)

free-range egg, organic rice, "Fukumidori" chicken(free-range), organic ketchup, grapeseed oil