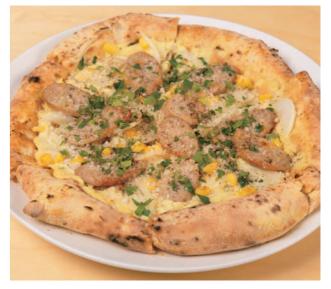

### "Sanzen" Sausage & 2200 Organic Corn Pizza, Soy Cream (wheat)

"Sanzen" sausage/shredded soy cheese/soy cream butter/soymilk/ domestic wheat/organic corn