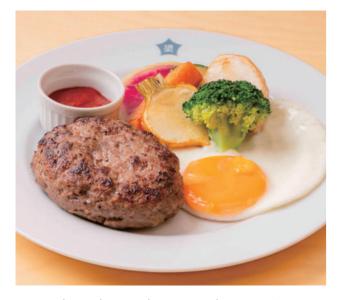

### **MAIN DISH**

Grazed-cattle Hamburg Steak, Organic 2200 Tomato Sauce, Free-range Sunny-side Up (egg) beef(grazed cattle), vegetables(organic, local), free-range egg, red wine sauce

Hokkaido Grazed "Dorobuta" Pork Steak, 2200 Organic Herbed Salt, Domestic Lemon Hokkaido grazed "Dorobuta" pork, vegetables (domestic, local, etc.)