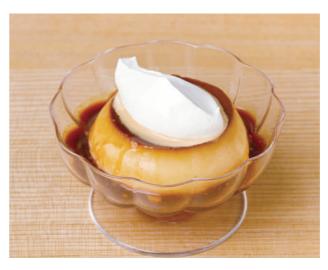

#### Banana Parfait (wheat, egg, peanut)

Dole non-standard banana puree, organic cereals, organic nut butter, whipped soy cream, "wellbeans x Handels Vagen" original soy icecream

Classic Custard Pudding (egg) free-range egg, soy cream, organic sugar 600