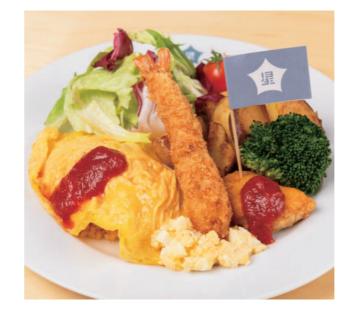

#### Special Kids Plate (wheat, egg, milk, shrimp) 950

free-range egg omelette rice, soynugget, shrimp tempura (w/tartar sauce), french fries(domestic potato), vegetables(domestic, local)

Kids Bacon & Tomato Spaghetti (wheat) 900