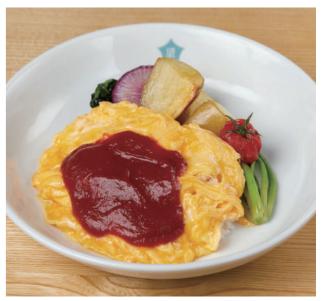

#### Kids Omelet Rice, Organic Tomato Sauce (egg)

900

free-range egg, organic rice, free-range "Fukumidori" chicken, organic ketchup, grapeseed oil