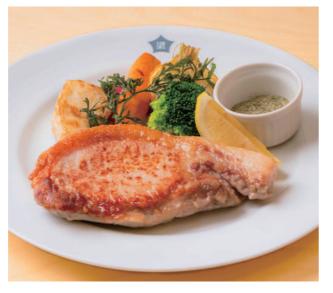

### **MAIN DISH**

Grazed-cattle Hamburg Steak, Organic 2200 Tomato Sauce, Free-range Sunny-side Up (egg) beef(grazed cattle), vegetables(organic, local), free-range egg, red wine sauce

Hokkaido Grazed "Dorobuta" Pork Steak, 2200 Organic Herbed Salt, Domestic Lemon Hokkaido grazed "Dorobuta" pork, vegetables (domestic, local, etc.)