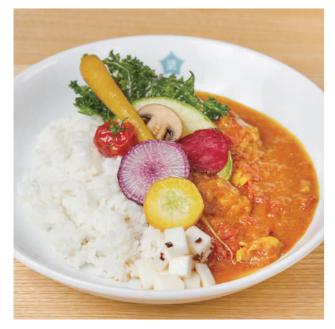

Soymeat & Coriander Taco Rice, 1700 Organic Cheese & Free-range Egg (egg, milk)

soymeat/organic brown rice/organic cheese/ free-range fertilized egg

"Fukumidori" Chicken & 1500 Coriander Over Rice, Cajun Flavor (wheat, egg) Shinshu "Fukimidori" chicken/organci rice/organic broth