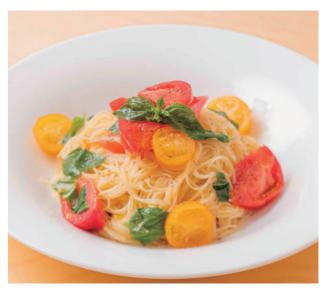

### Soy Cheese & Tomato Margherita (wheat) 1600

domestic flours, soy cheese, organic canned whole tomaotes

Chilled Cherry Tomato Pasta (wheat) vegetables (domestic, local, etc.), organic olive oil, organic black peppers