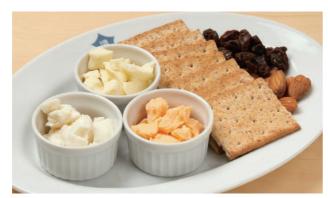

#### pickled beets & red onions, salted ricemalt-marinated tomatoes, marinated "Akafuji" rainbow trout, steamed "Fukumidori" chicken, stewed chickpeas & seasonal vegetables

800

3-type Chickpea Cheese Assortment (wheat) plant-based cheese: creamy, semi-hard, cheddar flavor