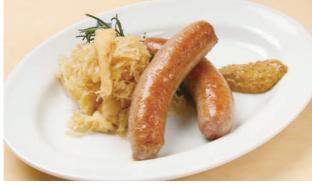

| Grilled "Sanzen" Sausage,<br>Sliced Dried Radishes     |
|--------------------------------------------------------|
| Sanzen sausage, sliced dried radishes, organic mustard |
| Craft French Fries                                     |