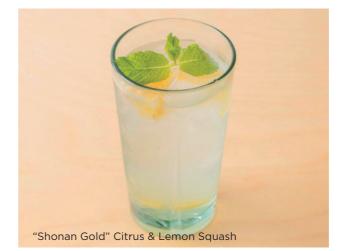

### **ORIGINAL BEVERAGE**

| Forest Bathing Soda<br>Prepared with tonic water and original syrup mixed with 5<br>of Japanese red pine and Lindera. Domestic natural fragram<br>woods-Japanese cedar, hinoki cypress, fir tree,                       |              | Fair T<br>Blended<br>certified                   |
|-------------------------------------------------------------------------------------------------------------------------------------------------------------------------------------------------------------------------|--------------|--------------------------------------------------|
| Sky Blue Cream Soda,<br>Madagascar Vanilla Ice Cream                                                                                                                                                                    | 880          | Cafe<br>Prepare<br>product                       |
| Soda pop-flavored cream soda with rich vanilla ice cream which is made with Madagascar vanilla beans.                                                                                                                   | 700          | Soy L<br>Soymilk<br>fair trad                    |
| Strawberry Milk (milk)<br>Made with homemade strawberry syrup and organic milk;<br>children can also enjoy.                                                                                                             | 700          | Decat<br>Prepare                                 |
| "Mottainai" Soy Banana Shake<br>Soy banana shake made with Dole's "Mottainai" banana, s<br>recognized as food for specified health use, and vanilla bea<br>tivated with environment-friendly agriculture and forestry f | ins cul-     | decaffei<br>Decat<br>Prepare<br>purified         |
| Twilight Orange Milk Shake (milk, egg)<br>Made with fair trade vanilla and organic orange juice;                                                                                                                        | 800          | TEA                                              |
| nostalgic taste<br><b>"Shonan Gold" Citrus &amp; Lemon Squash</b><br>Made with lemon and "Shonan Gold" citrus originated from<br>Kanagawa; refreshing taste.                                                            | 800          | FTEA TO<br>Organic<br>• Voya<br>Single<br>locate |
| Mango & Peach Royal Milk Tea (milk)<br>Tenderly sweet milk tea made with organic iced tea and or                                                                                                                        | 800<br>ganic | • Mari<br>Blenc                                  |
| milk.                                                                                                                                                                                                                   |              | • Bree<br>Blenc<br>fruits                        |
|                                                                                                                                                                                                                         |              | • Wor                                            |