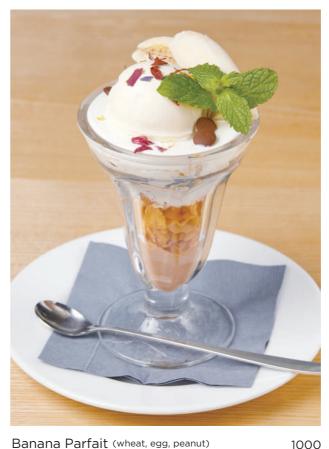

#### Banana Parfait (wheat, egg, peanut)

Dole non-standard banana puree, organic cereals, organic nut butter, whipped soy cream, "wellbeans x Handels Vagen" original soy icecream

Classic Custard Pudding (egg) free-range egg, soy cream, organic sugar 600