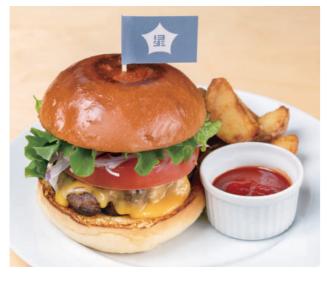

#### Hokkaido Grazing Beef & Organic Cheese Burger (wheat, egg, milk)

organic mayonnaise/Hokkaido grazing beef/organic cheese/ domestic potato/organic ketchup

| DRINK SET (~17:00) +250                    | So          |
|--------------------------------------------|-------------|
| *Set options cannot be ordered separately. | Co          |
| ALCOHOL SET (17:00~) +500                  | <b>Al</b> e |
| *Set options cannot be ordered separately. | Ple         |