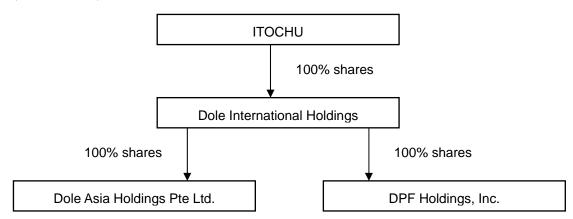

#### 2. Overview of the new companies

| (1) Trade name               | Dole International Holdings                        |                                               |
|------------------------------|----------------------------------------------------|-----------------------------------------------|
| (2) Head office              | 6-2, 3-bancho, Chiyoda ku, Tokyo                   |                                               |
| (3) Representative           | Chairman Yoshio Yoshino                            |                                               |
|                              | President & CEO David A DeLorenzo                  |                                               |
| (4) Principal businesses     | Investment to the Businesses                       |                                               |
| (5) Capital                  | USD 342.5 million (Approximately JPY32,329million) |                                               |
| (6) Date of establishment    | October 23 2012                                    |                                               |
| (7) Fiscal year-end          | March                                              |                                               |
| (8) Ownership                | ITOCHU 100%                                        |                                               |
| (9) Relationship with ITOCHU | Capital                                            | As per (8) above, ITOCHU made a capital       |
|                              |                                                    | investment equivalent to 100% in the new      |
|                              |                                                    | company.                                      |
|                              | Personnel                                          | As per (3) above, Chairman is dispatched from |

|               | ITOCHU. In addition, 2 full-time directors and 2 |
|---------------|--------------------------------------------------|
|               | part-time directors are dispatched from          |
|               | ITOCHU.                                          |
| T             | There are no significant transactions between    |
| Transactional | ITOCHU and the new company.                      |

| (1) Trade name               | DPF Holdings, Inc.                                   |                                                                                                                |
|------------------------------|------------------------------------------------------|----------------------------------------------------------------------------------------------------------------|
| (2) Head office              | 1209 Orange Street, Wilmington, Delaware 19801 U.S.A |                                                                                                                |
| (3) Representative           | President Brad Bartlett                              |                                                                                                                |
| (4) Principal businesses     | Investment and business management of the Businesses |                                                                                                                |
| (5) Capital                  | USD 290 million                                      |                                                                                                                |
| (6) Date of establishment    | November 27 2012                                     |                                                                                                                |
| (7) Fiscal year-end          | December                                             |                                                                                                                |
| (8) Ownership                | Dole International Holdings 100%                     |                                                                                                                |
| (9) Relationship with ITOCHU | Capital                                              | As per (8) above, Dole International Holdings made a capital investment equivalent to 100% in the new company. |
|                              | Personnel                                            | 3 part-time directors are dispatched from ITOCHU.                                                              |
|                              | Transactional                                        | There are no significant transactions between ITOCHU and the new company.                                      |

| (1) Trade name               | Dole Asia Holdings Pte Ltd.                          |                                                                                                                |
|------------------------------|------------------------------------------------------|----------------------------------------------------------------------------------------------------------------|
| (2) Head office              | One Raffles Quay #37-01, Singapore 048583            |                                                                                                                |
| (3) Representative           | President & CEO David A DeLorenzo                    |                                                                                                                |
| (4) Principal businesses     | Investment and business management of the Businesses |                                                                                                                |
| (5) Capital                  | USD 1.014 billion                                    |                                                                                                                |
| (6) Date of establishment    | October 4 2012                                       |                                                                                                                |
| (7) Fiscal year-end          | December                                             |                                                                                                                |
| (8) Ownership                | Dole International Holdings 100%                     |                                                                                                                |
| (9) Relationship with ITOCHU | Capital                                              | As per (8) above, Dole International Holdings made a capital investment equivalent to 100% in the new company. |
|                              | Personnel                                            | 1 full-time director and 1 part-time director are dispatched from ITOCHU.                                      |
|                              | Transactional                                        | There are no significant transactions between ITOCHU and the new company.                                      |