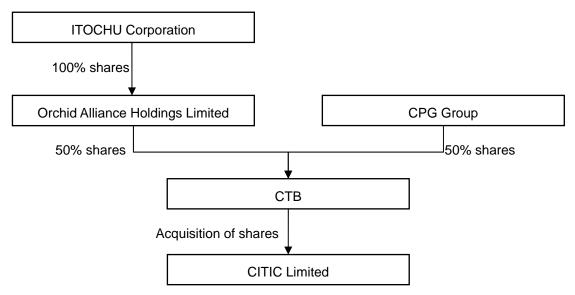

### Announcement of Establishment of New Company to Invest in CITIC Limited

Notice is hereby provided that ITOCHU Corporation ("ITOCHU") decided to establish a new company for the purpose of the investment and shareholder loan to Chia Tai Bright Investment Company ("CTB"), a company jointly owned by the group of companies led by Charoen Pokphand Group Company Limited ("CPG Group") and ITOCHU on a 50:50 basis, which would acquire CITIC Limited's ordinary and preferred shares, as ITOCHU announced "Announcement on Execution of Strategic Cooperation Agreement with CITIC Limited, China's largest conglomerate and Charoen Pokphand Group Company Limited, one of Asia's leading Conglomerates" on January 20, 2015,

## 1. Purpose

The purpose of establishing the new company is to procure the funds necessary for the investment and shareholder loan to CTB, in order to acquire CITIC Limited shares. ITOCHU will invest its portion of CTB shares, through a contribution in kind into the new company upon establishment.

### 2. Overview of the new companies

| (1) Trade name               | Orchid Alliance Holdings Limited (tentative)                                          |                                                                                           |  |
|------------------------------|---------------------------------------------------------------------------------------|-------------------------------------------------------------------------------------------|--|
| (2) Head office              | British Virgin Islands                                                                |                                                                                           |  |
| (3) Representative           | To be dispatched from ITOCHU                                                          |                                                                                           |  |
| (4) Principal businesses     | Investment and Shareholder loan to CTB for the purpose of investment in CITIC Limited |                                                                                           |  |
| (5) Capital                  | USD 5,000 (Approximately JPY600,000)                                                  |                                                                                           |  |
| (6) Date of establishment    | March 2015 (tentative)                                                                |                                                                                           |  |
| (7) Fiscal year-end          | March, 31                                                                             |                                                                                           |  |
| (8) Ownership                | ITOCHU 100%                                                                           |                                                                                           |  |
| (9) Relationship with ITOCHU | Capital                                                                               | As per (8) above, ITOCHU made a capital investment equivalent to 100% in the new company. |  |