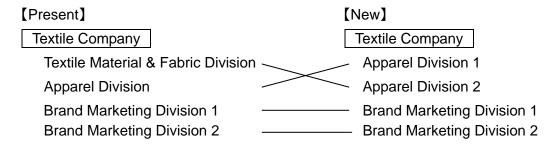

#### **Textile Company**

- Textile Material & Fabric Division will be renamed Apparel Division 2.
- Apparel Division will be renamed Apparel Division 1.

#### Apparel Division 1 and Brand Marketing Division 1

- A part of the operations of Apparel Department 2 will be transferred to Brand Marketing Department 2.

#### **Apparel Division 2**

- Textile Material & Fabric Department and Fabric & Apparel Department will be renamed respectively Apparel Department 3 and Apparel Department 4.