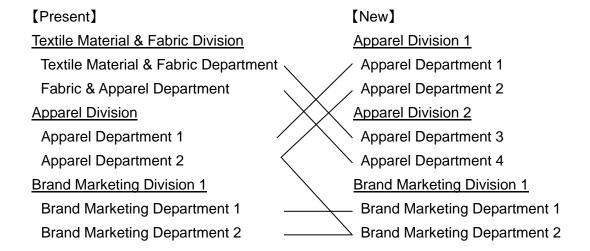

#### Apparel Division 1 and Brand Marketing Division 1

- A part of the operations of Apparel Department 2 will be transferred to Brand Marketing Department 2.

#### **Apparel Division 2**

- Textile Material & Fabric Department and Fabric & Apparel Department will be renamed respectively Apparel Department 3 and Apparel Department 4.