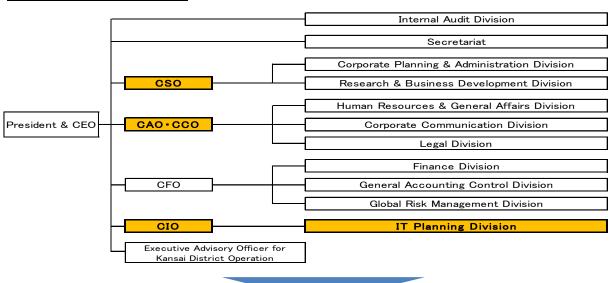

#### 1. <u>CSO</u>

- Present function of CIO will be operated by CSO. Therefore, IT Planning Division will operate under the CSO.

#### 2. CAO/CCO

 Present function of CCO will be operated by CAO. Therefore, CAO/CCO will be renamed CAO.

CSO : Chief Strategy Officer CIO : Chief Information Officer

CAO : Chief Administrative Officer CCO : Chief Compliance Office