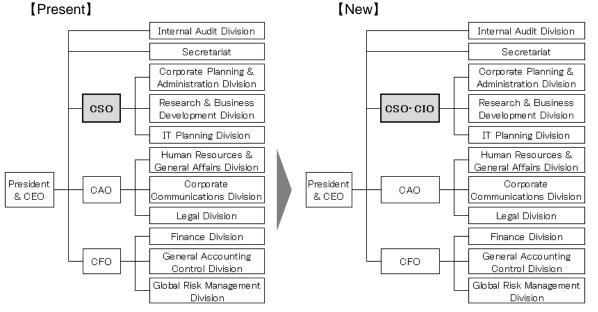

# CSO·CIO

#### CSO will be renamed as CSO·CIO.

CSO : Chief Strategy Officer

CAO : Chief Administrative Officer